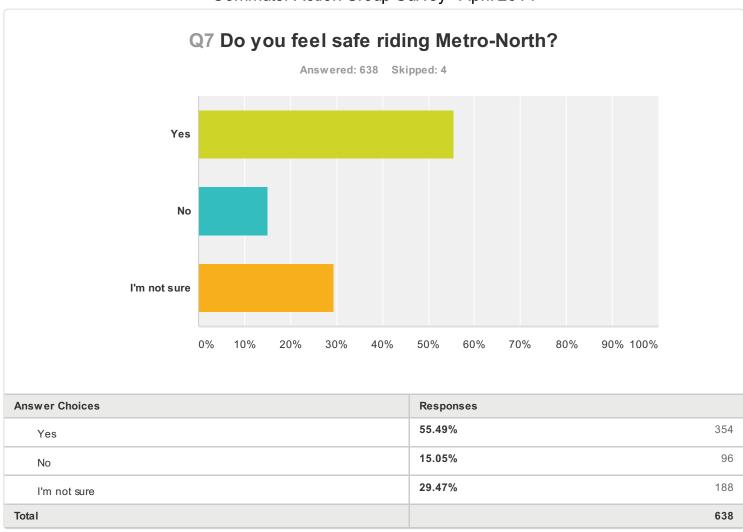

-----------|-----------|-----|
| Lack of station parking                       | 17.15%    | 107 |
| Poor upkeep of rail stations                  | 15.22%    | 95  |
| Late or delayed trains                        | 88.30%    | 551 |
| Lack of seating on trains                     | 58.97%    | 368 |
| No ticket collection                          | 9.13%     | 57  |
| Poor communications during delays             | 60.10%    | 375 |
| The PA system doesn't work                    | 20.19%    | 126 |
| The seats aren't comfortable                  | 18.43%    | 115 |
| The heating / cooling system is uncomfortable | 30.13%    | 188 |
| The conductors aren't helpful                 | 12.18%    | 76  |





Total Respondents: 635





My fellow commuters

Total Respondents: 622

9.00%

56



## Commuter Action Group Survey - April 2014

## **Q8 Any additional comments?**

Answered: 267 Skipped: 375