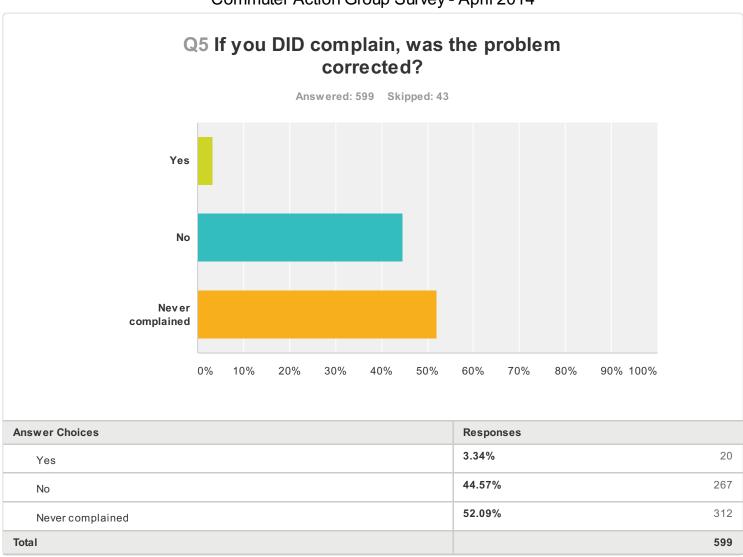

| Responses |     |
|-----------------------------------------------|-----------|-----|
| Lack of station parking                       | 17.15%    | 107 |
| Poor upkeep of rail stations                  | 15.22%    | 95  |
| Late or delayed trains                        | 88.30%    | 551 |
| Lack of seating on trains                     | 58.97%    | 368 |
| No ticket collection                          | 9.13%     | 57  |
| Poor communications during delays             | 60.10%    | 375 |
| The PA system doesn't work                    | 20.19%    | 126 |
| The seats aren't comfortable                  | 18.43%    | 115 |
| The heating / cooling system is uncomfortable | 30.13%    | 188 |
| The conductors aren't helpful                 | 12.18%    | 76  |





Total Respondents: 635





My fellow commuters

Total Respondents: 622

9.00%

56



## Commuter Action Group Survey - April 2014

## **Q8 Any additional comments?**

Answered: 267 Skipped: 375