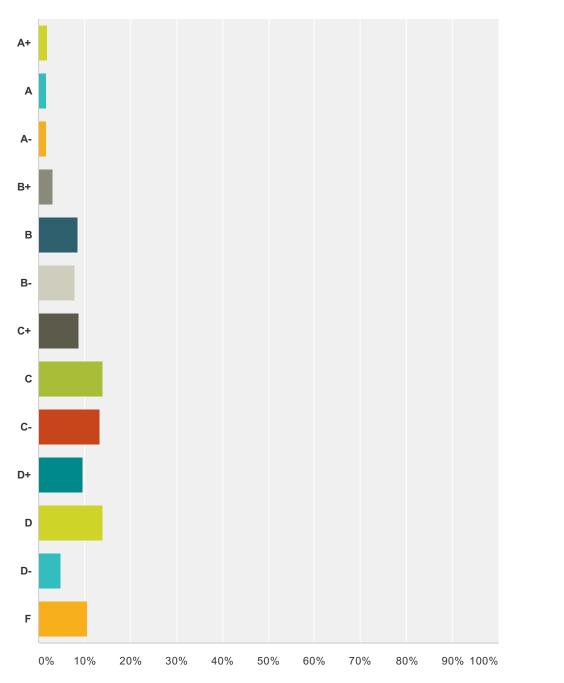

## Q1 Based on your past few months commuting, how would you grade Metro-North?

Answered: 635 Skipped: 7

| Answer Choices | Responses       |   |
|----------------|-----------------|---|
| A+             | <b>1.89%</b> 12 | 2 |
| Α              | <b>1.57%</b> 10 | С |
| A-             | <b>1.57%</b> 10 | C |
| B+             | <b>3.15%</b> 20 | С |

| Commuter | Action | Group | Survey | / - A | nril 2014 |
|----------|--------|-------|--------|-------|-----------|
| Commuter | Action | Oroup | Ourve  | y - A | piii 2014 |

| В     | 8.66%  | 55  |  |  |
|-------|--------|-----|--|--|
| B-    | 7.87%  | 50  |  |  |
| C+    | 8.82%  | 56  |  |  |
| С     | 14.02% | 89  |  |  |
| C-    | 13.39% | 85  |  |  |
| D+    | 9.61%  | 61  |  |  |
| D     | 14.02% | 89  |  |  |
| D-    | 4.72%  | 30  |  |  |
| F     | 10.71% | 68  |  |  |
| Total |        | 635 |  |  |