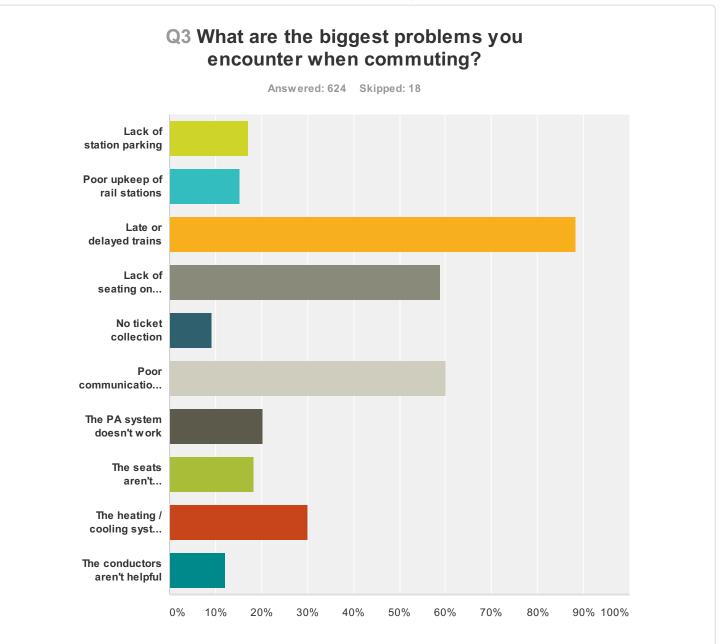

| swer Choices                                  | Responses |     |
|-----------------------------------------------|-----------|-----|
| Lack of station parking                       | 17.15%    | 107 |
| Poor upkeep of rail stations                  | 15.22%    | 95  |
| Late or delayed trains                        | 88.30%    | 551 |
| Lack of seating on trains                     | 58.97%    | 368 |
| No ticket collection                          | 9.13%     | 57  |
| Poor communications during delays             | 60.10%    | 375 |
| The PA system doesn't work                    | 20.19%    | 126 |
| The seats aren't comfortable                  | 18.43%    | 115 |
| The heating / cooling system is uncomfortable | 30.13%    | 188 |
| The conductors aren't helpful                 | 12.18%    | 76  |