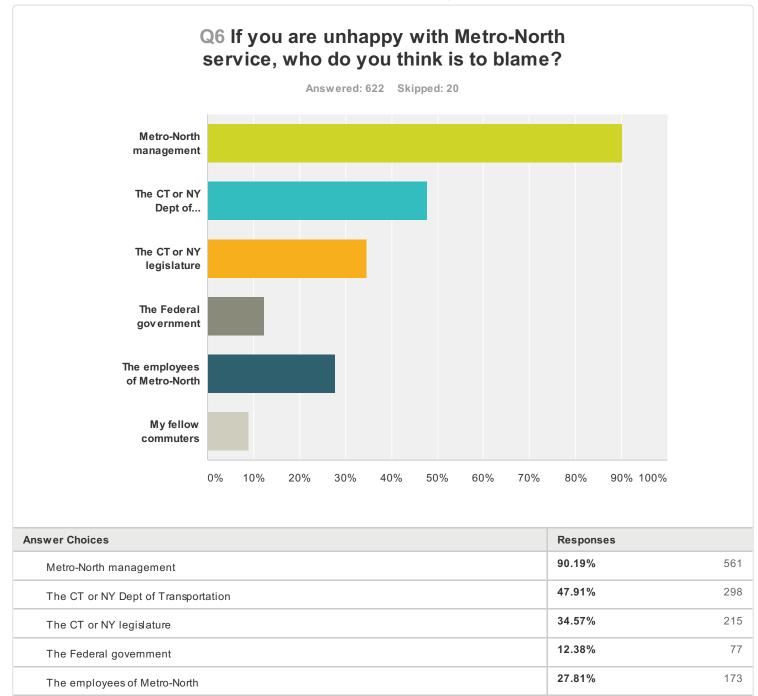

| Responses |     |
|-----------------------------------------------|-----------|-----|
| Lack of station parking                       | 17.15%    | 107 |
| Poor upkeep of rail stations                  | 15.22%    | 95  |
| Late or delayed trains                        | 88.30%    | 551 |
| Lack of seating on trains                     | 58.97%    | 368 |
| No ticket collection                          | 9.13%     | 57  |
| Poor communications during delays             | 60.10%    | 375 |
| The PA system doesn't work                    | 20.19%    | 126 |
| The seats aren't comfortable                  | 18.43%    | 115 |
| The heating / cooling system is uncomfortable | 30.13%    | 188 |
| The conductors aren't helpful                 | 12.18%    | 76  |





Total Respondents: 635





My fellow commuters

Total Respondents: 622

9.00%

56



## Commuter Action Group Survey - April 2014

## **Q8 Any additional comments?**

Answered: 267 Skipped: 375