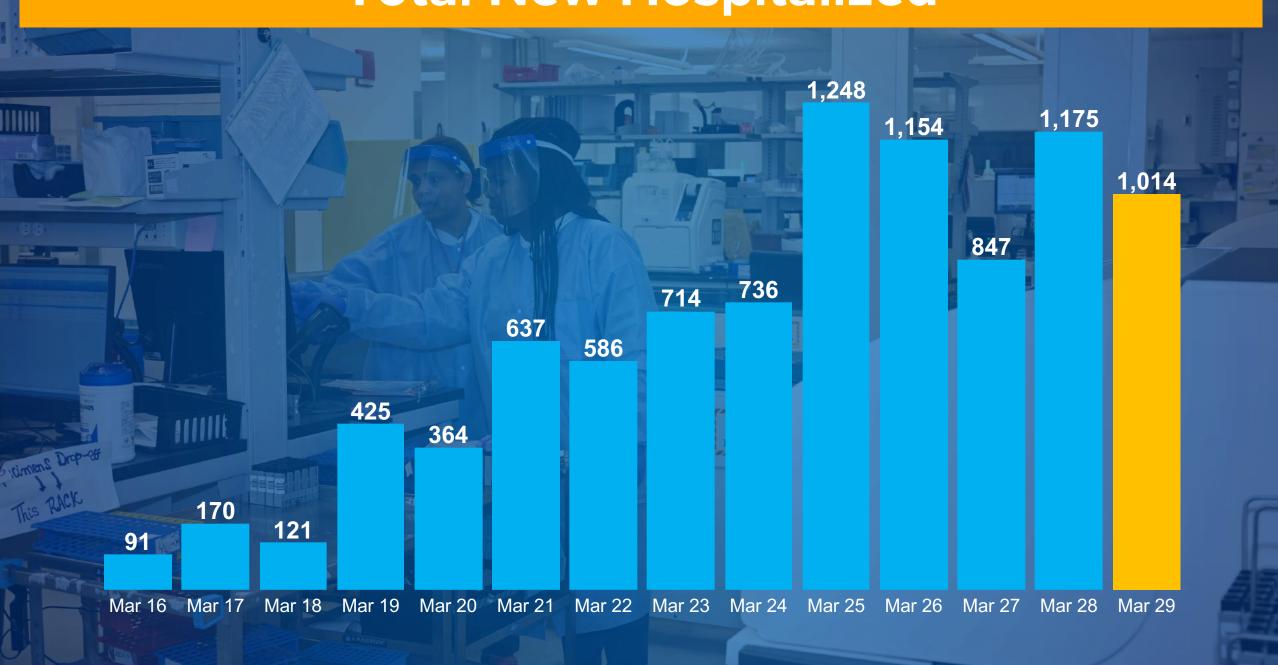

| 6,266            | 130    |
| Michigan       | 5,472            | 132    |
| Massachusetts  | 4,955            | 48     |
| Florida        | 4,942            | 59     |
| Washington     | 4,896            | 207    |
| Illinois       | Le <b>4</b> ,613 | 70     |
| Louisiana      | 3,540            | 152    |
| Pennsylvania   | 3,441            | 40     |
| TOTAL          | 148,924          | 2,739  |

#### NUMBER OF DEATHS



# **COVID-19 Daily Tracker**



| TOTAL CASES WORLDWIDE | TOTAL DEATHS WORLDWIDE | TOTAL RECOVERIES WORLDWIDE | PENDING<br>CASES |
|-----------------------|------------------------|----------------------------|------------------|
| 732,153               | 34,686                 | 154,673                    | 542,794          |

#### **Total New Hospitalized**



## Change in Daily ICU Admissions



### **Change in Daily Intubations**



## Change in Daily Discharged