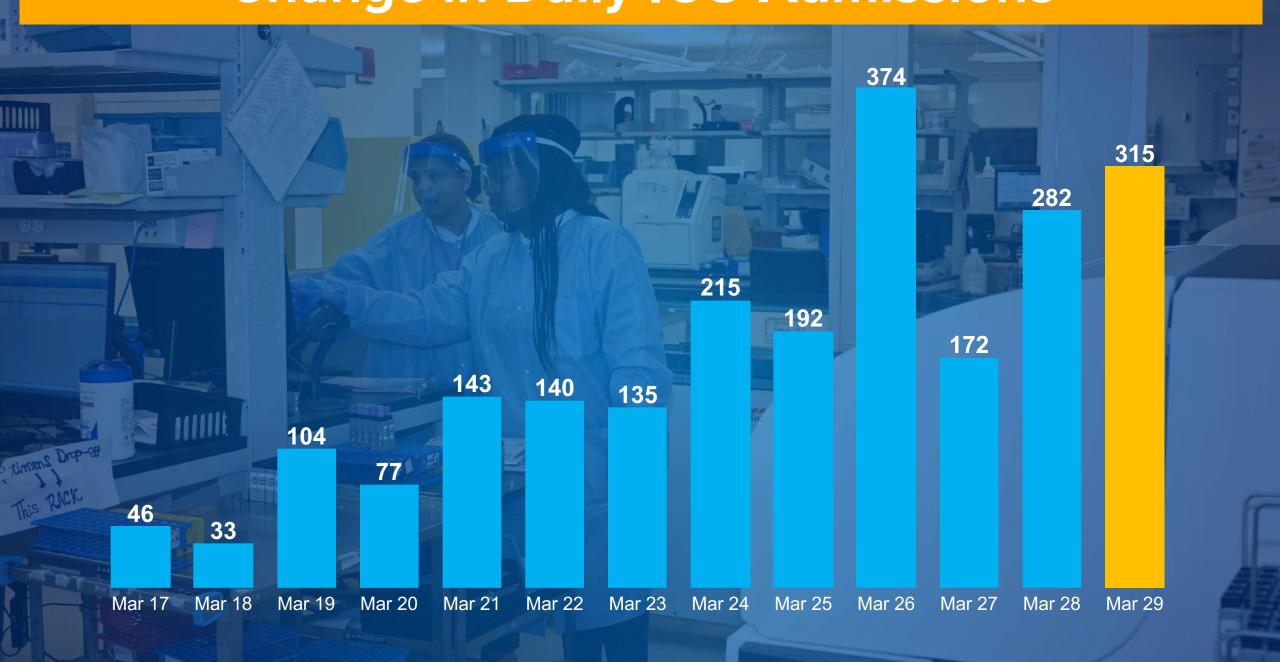

Michigan       | 5,472            | 132    |
| Massachusetts  | 4,955            | 48     |
| Florida        | 4,942            | 59     |
| Washington     | 4,896            | 207    |
| Illinois       | Le <b>4</b> ,613 | 70     |
| Louisiana      | 3,540            | 152    |
| Pennsylvania   | 3,441            | 40     |
| TOTAL          | 148,924          | 2,739  |

#### NUMBER OF DEATHS



# **COVID-19 Daily Tracker**



| TOTAL CASES WORLDWIDE | TOTAL DEATHS WORLDWIDE | TOTAL RECOVERIES WORLDWIDE | PENDING<br>CASES |
|-----------------------|------------------------|----------------------------|------------------|
| 732,153               | 34,686                 | 154,673                    | 542,794          |

#### **Total New Hospitalized**



## Change in Daily ICU Admissions



### **Change in Daily Intubations**



## Change in Daily Discharged