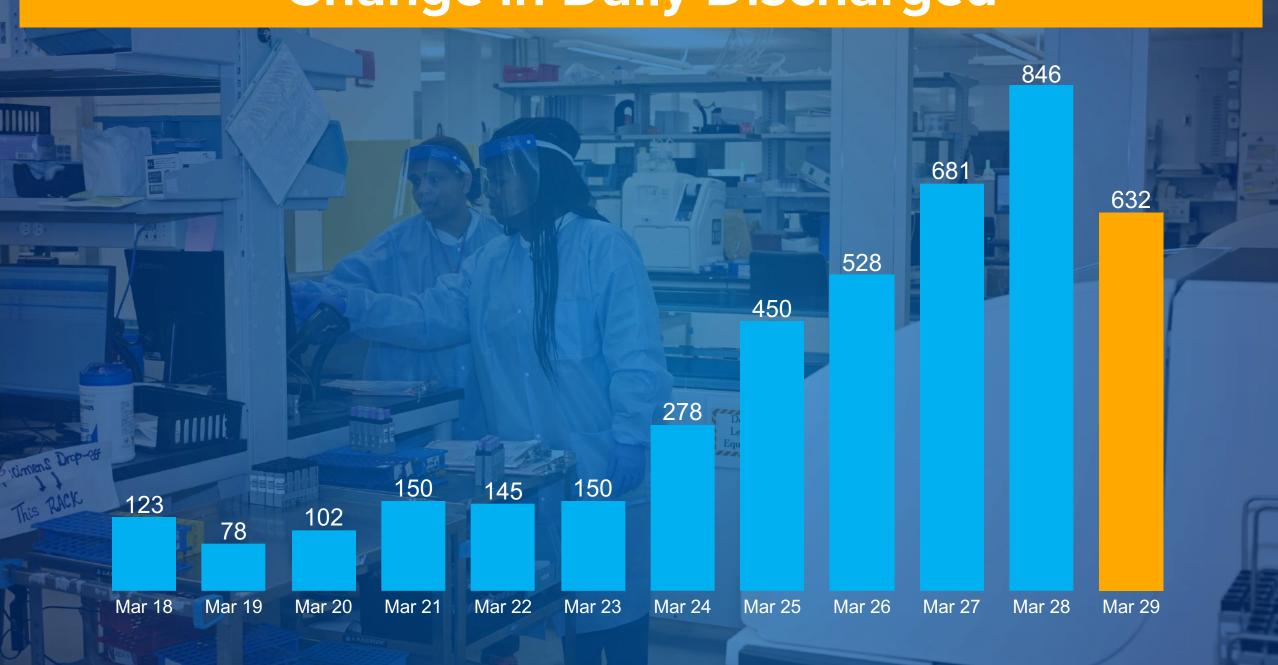

| 48     |
| Florida        | 4,942            | 59     |
| Washington     | 4,896            | 207    |
| Illinois       | Le <b>4</b> ,613 | 70     |
| Louisiana      | 3,540            | 152    |
| Pennsylvania   | 3,441            | 40     |
| TOTAL          | 148,924          | 2,739  |

#### NUMBER OF DEATHS



# **COVID-19 Daily Tracker**



| TOTAL CASES WORLDWIDE | TOTAL DEATHS WORLDWIDE | TOTAL RECOVERIES WORLDWIDE | PENDING<br>CASES |
|-----------------------|------------------------|----------------------------|------------------|
| 732,153               | 34,686                 | 154,673                    | 542,794          |

#### **Total New Hospitalized**



## Change in Daily ICU Admissions



### **Change in Daily Intubations**



## Change in Daily Discharged