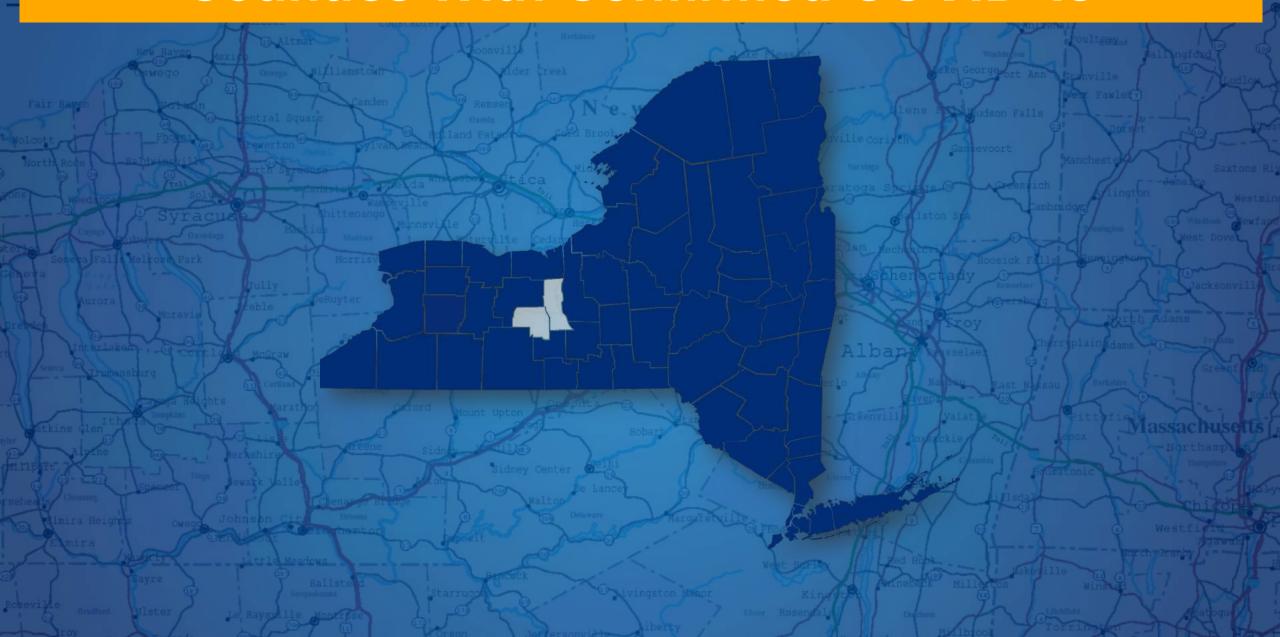

| 227               |
| TOTAL           | 186,468      | 14,108            |

## **Positive Cases**

| COUNTY (TOP 10) | TOTAL CASES     | NEW CASES |
|-----------------|-----------------|-----------|
| NYC             | 37,453          | 3,685     |
| Westchester     | 9,326           | 807       |
| Nassau          | 7,344           | 899       |
| Suffolk         | 5,791           | 768       |
| Rockland        | 2,511           | 302       |
| Orange          | 1,435           | 188       |
| Dutchess        | 392             | 72        |
| Erie            | Lean Bequip 376 | 18        |
| Monroe          | 242             | 23        |
| Albany          | 217             | 12        |
| TOTAL           | 66,497          | 6,984     |

# **Counties With Confirmed COVID-19**



### **Current Hospitalizations**



## Most Impacted States in the U.S.

| STATE (TOP 10) | CASES            | DEATHS |
|----------------|------------------|--------|
| New York       | 66,497           | 1,218  |
| New Jersey     | 13,386           | 161    |
| California     | 6,266            | 130    |
| Michigan       | 5,472            | 132    |
| Massachusetts  | 4,955            | 48     |
| Florida        | 4,942            | 59     |
| Washington     | 4,896            | 207    |
| Illinois       | Le <b>4</b> ,613 | 70     |
| Louisiana      | 3,540            | 152    |
| Pennsylvania   | 3,441            | 40     |
| TOTAL          | 148,924          | 2,739  |

#### NUMBER OF DEATHS



# **COVID-19 Daily Tracker**



| TOTAL CASES WORLDWIDE | TOTAL DEATHS WORLDWIDE | TOTAL