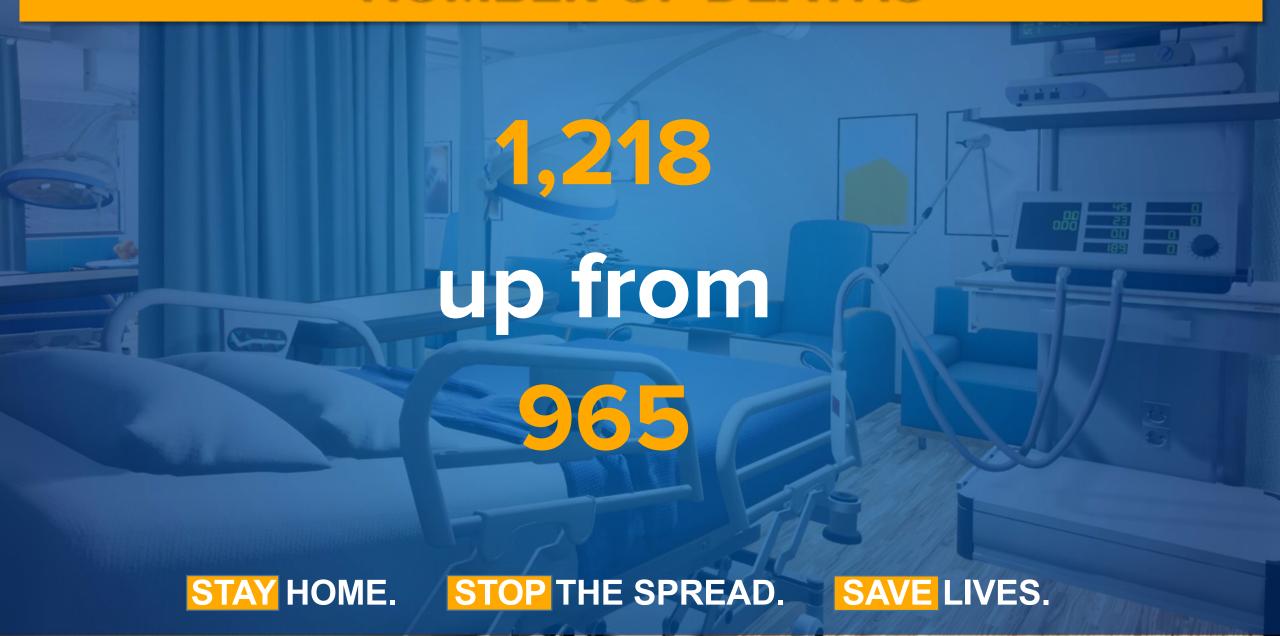

#### NUMBER OF DEATHS

## Most Impacted States in the U.S.

| STATE (TOP 10) | CASES            | DEATHS |
|----------------|------------------|--------|
| New York       | 66,497           | 1,218  |
| New Jersey     | 13,386           | 161    |
| California     | 6,266            | 130    |
| Michigan       | 5,472            | 132    |
| Massachusetts  | 4,955            | 48     |
| Florida        | 4,942            | 59     |
| Washington     | 4,896            | 207    |
| Illinois       | Le <b>4</b> ,613 | 70     |
| Louisiana      | 3,540            | 152    |
| Pennsylvania   | 3,441            | 40     |
| TOTAL          | 148,924          | 2,739  |