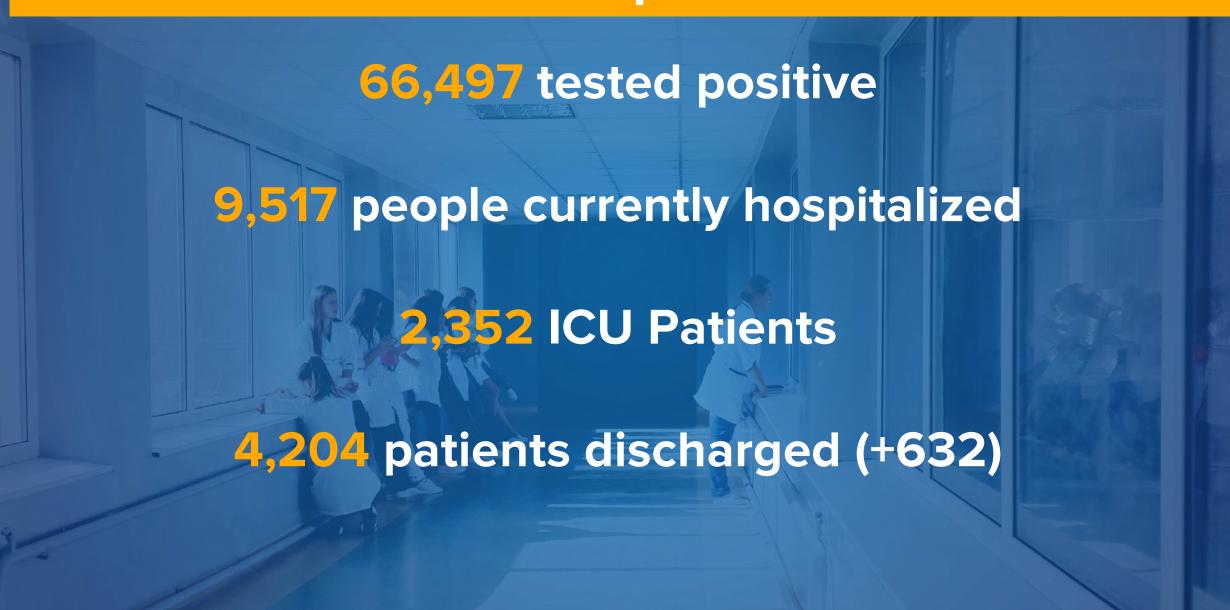

### **Current Hospitalizations**

## **Positive Cases**

| COUNTY (TOP 10) | TOTAL CASES     | NEW CASES |
|-----------------|-----------------|-----------|
| NYC             | 37,453          | 3,685     |
| Westchester     | 9,326           | 807       |
| Nassau          | 7,344           | 899       |
| Suffolk         | 5,791           | 768       |
| Rockland        | 2,511           | 302       |
| Orange          | 1,435           | 188       |
| Dutchess        | 392             | 72        |
| Erie            | Lean Bequip 376 | 18        |
| Monroe          | 242             | 23        |
| Albany          | 217             | 12        |
| TOTAL           | 66,497          | 6,984     |