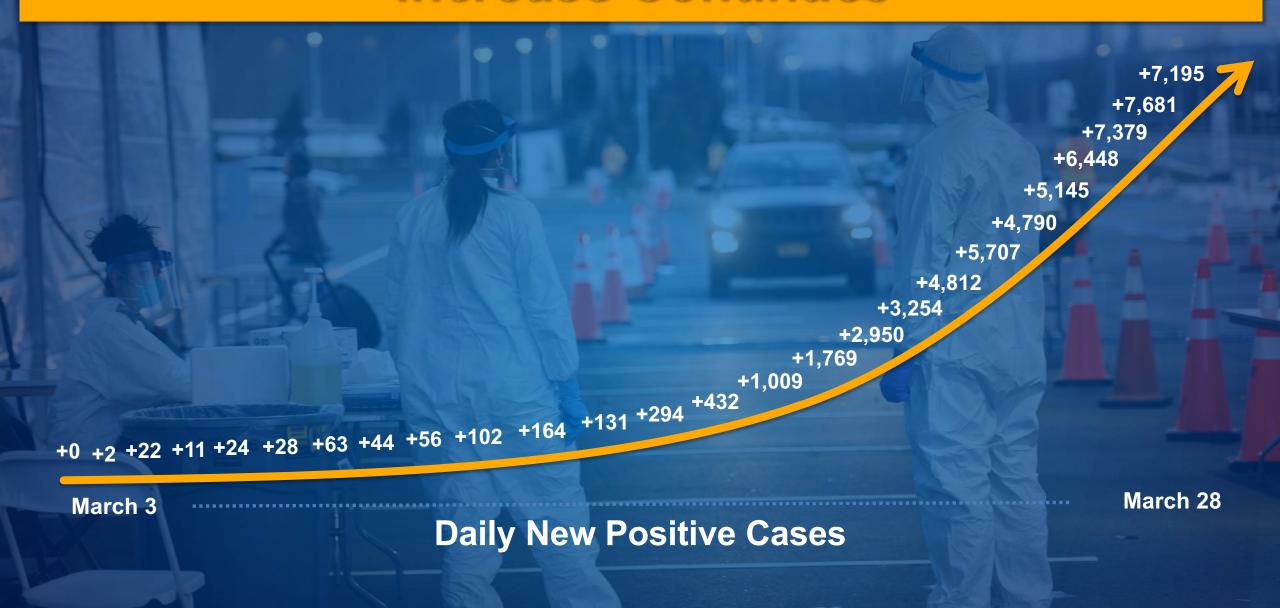

#### **Increase Continues**



## **Total People Tested**

| COUNTY (TOP 10) | TOTAL TESTED | NEW TESTED (3/29) |
|-----------------|--------------|-------------------|
| NYC             | 79,305       | 6,201             |
| Westchester     | 34,108       | 1,595             |
| Nassau          | 18,294       | 1,830             |
| Suffolk         | 15,828       | 1,598             |
| Rockland        | 6,538        | 604               |
| Orange          | 4,341        | 394               |
| Albany          | 3,524        | 61                |
| Onondaga        | 3,123        | 206               |
| Monroe          | 2,860        | 129               |
| Dutchess        | 2,066        | 227               |
| TOTAL           | 186,468      | 14,108            |

## **Positive Cases**

| COUNTY (TOP 10) | TOTAL CASES