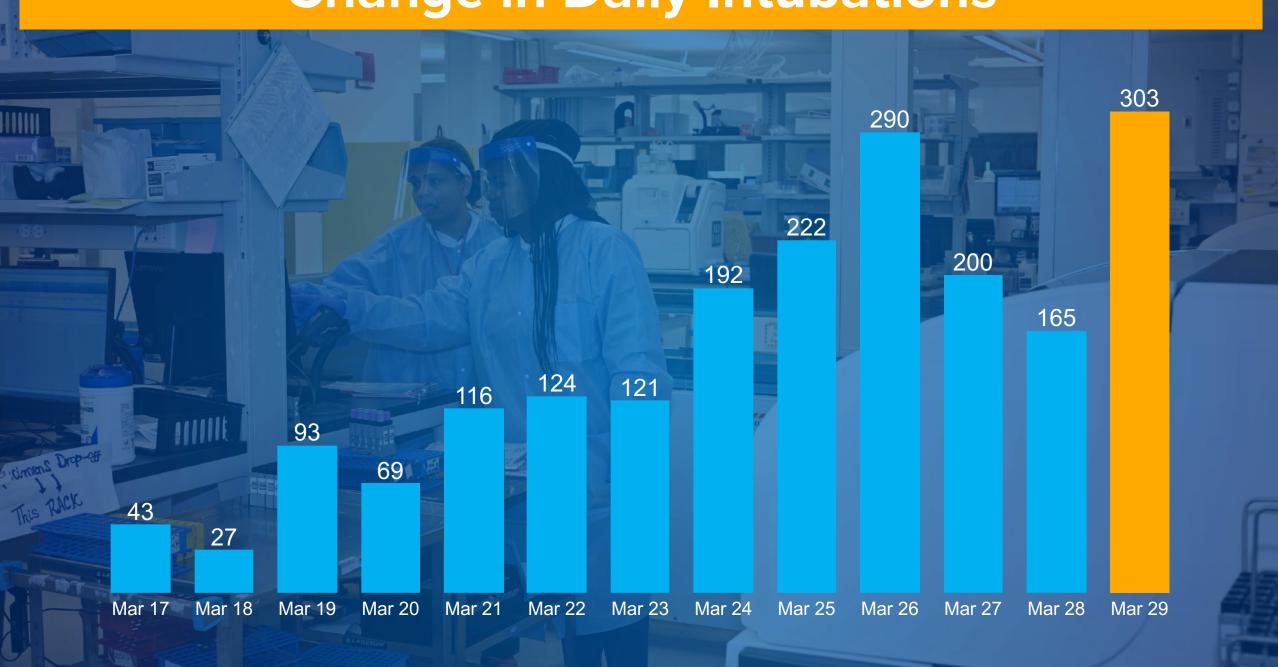

|
| Massachusetts  | 4,955            | 48     |
| Florida        | 4,942            | 59     |
| Washington     | 4,896            | 207    |
| Illinois       | Le <b>4</b> ,613 | 70     |
| Louisiana      | 3,540            | 152    |
| Pennsylvania   | 3,441            | 40     |
| TOTAL          | 148,924          | 2,739  |

#### NUMBER OF DEATHS



# **COVID-19 Daily Tracker**



| TOTAL CASES WORLDWIDE | TOTAL DEATHS WORLDWIDE | TOTAL RECOVERIES WORLDWIDE | PENDING<br>CASES |
|-----------------------|------------------------|----------------------------|------------------|
| 732,153               | 34,686                 | 154,673                    | 542,794          |

#### **Total New Hospitalized**



## Change in Daily ICU Admissions



### **Change in Daily Intubations**



## Change in Daily Discharged