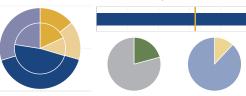

# Los Angeles--Long Beach--Anaheim, CA













# When Does Congestion Happen?



# Delay Split



**Cost Comparisons** 

## 2017 Congestion

| Annual Total Delay:                    | 971,478,000 Hours |
|----------------------------------------|-------------------|
| Delay National Rank:                   | 1                 |
| Annual Delay per Auto Commuter:        | 119 Hours         |
| Delay per Auto Commuter National Rank: | 1                 |
| Congested Weekday Hours:               | 6.1               |

| 2.87 |
|------|
| 1    |
| 1.51 |
| 1    |
|      |

#### Truck-Based

| Annual Truck Delay:                    | 40,802,000 Truck Hours |
|----------------------------------------|------------------------|
| Annual Truck Delay National Rank:      | 1                      |
| Annual Congestion Cost (Trucks):       | \$2,127M               |
| Congestion Cost (Truck) Natio