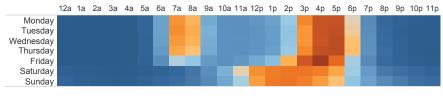

# Los Angeles--Long Beach--Anaheim, CA













# When Does Congestion Happen?



# Delay Split



**Cost Comparisons** 

## 2017 Congestion

| Annual Total Delay:                    | 971,478,000 Hours |
|----------------------------------------|-------------------|
| Delay National Rank:                   | 1                 |
| Annual Delay per Auto Commuter:        | 119 Hours         |
| Delay per Auto Commuter National Rank: | 1                 |
| Congested Weekday Hours:               | 6.1               |

| 2.87 |
|------|
| 1    |
| 1.51 |
| 1    |
|      |

#### Truck-Based

| Annual Truck Delay:                    | 40,802,000 Truck Hours |
|----------------------------------------|------------------------|
| Annual Truck Delay National Rank:      | 1                      |
| Annual Congestion Cost (Trucks):       | \$2,127M               |
| Congestion C