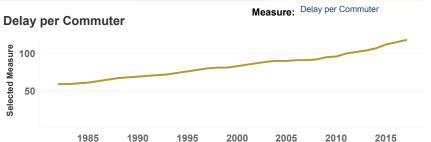

## 2017 Congestion

| Annual Total Delay:                    | 971,478,000 Hours |
|----------------------------------------|-------------------|
| Delay National Rank:                   | 1                 |
| Annual Delay per Auto Commuter:        | 119 Hours         |
| Delay per Auto Commuter National Rank: | 1                 |
| Congested Weekday Hours:               | 6.1               |