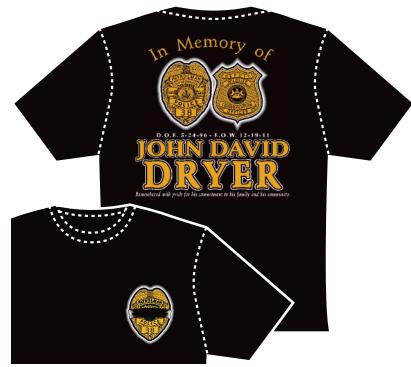

## Officer John David Dryer Memorial Shirt

Proceeds benefit Officer Dryer's Special Needs Son

- Black Cotton Tee Shirt
- · Left Chest and Full Back Design

Items available in S, M, L, XL, 2X & 3X.

| SIZE CHART |       |  |  |  |
|------------|-------|--|--|--|
|            | Adult |  |  |  |
| S          | 36-38 |  |  |  |
| М          | 40-42 |  |  |  |
| L          | 44-46 |  |  |  |
| XL         | 48    |  |  |  |
| 2X         | 50    |  |  |  |
| 3X         | 52-54 |  |  |  |
|            | •     |  |  |  |