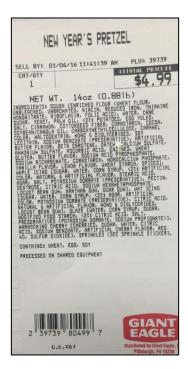

## **New Year's Pretzel Product Images**

Approximately 23,000 potentially affected New Year's Pretzels were purchased in various transactions in Giant Eagle and Market District supermarkets in Pennsylvania, with two stores in northeast Ohio also selling the product. Giant Eagle became aware of the issue when a customer who purchased the product reported a related walnut allergy issue. The product label for the New Year's Pretzels, which contain walnuts, omitted walnuts as an allergen.