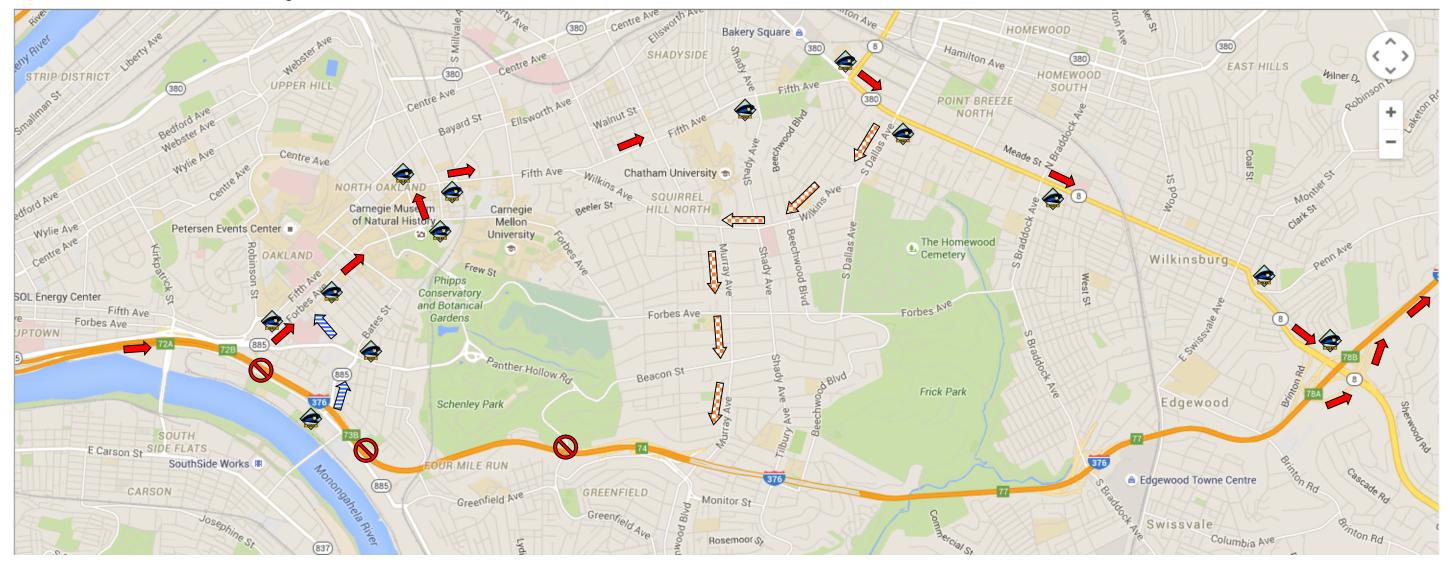

## Parkway East – Eastbound Detour – November 4th at 10 PM until November 7th at 6 AM

| I-376 EB Detour                   | I-3 |
|-----------------------------------|-----|
| Take Exit 72A (Forbes Ave.)       |     |
| Continue on Forbes Ave.           |     |
| Make Left onto S. Bellefield Ave. |     |
| Make Right onto Fifth Ave.        |     |
| Continue on Fifth Ave.            |     |
| Make Right onto Penn Ave. (SR 8)  | **  |
| • Continue on Penn Ave. (SR 8)    | Fre |
| Take Exit 74 (Squirrel Hill)      | Av  |
| Make Right onto I-376 EB Ramp     |     |
| End Detour                        |     |

| I-376 EB Detour (From Bates St On Ramp) |  |
|-----------------------------------------|--|
| Continue on Bates St.                   |  |

- Make Left onto Blvd of the Allies
- Make slight Right onto Halket St.
- Make Right onto Forbes Ave.
- **Continue on EB Detour**

\*\*Squirrel Hill/Homestead Posted Detour 📖 \*\*\* rom Primary Detour **Penn Ave**. take **S. Dallas Ave**. to **Wilkins** ve. to Murray Ave.

|   | Off Duty Police Locations              |                                       |  |
|---|----------------------------------------|---------------------------------------|--|
| • | 1. Brinton Rd and Ardmore Blvd         | 9. Forbes Ave. and S. Bellefield Ave. |  |
|   | 2. Penn Ave. and Ross St./Ardmore Blvd | 10.Forbes Ave. and Meyran Ave.        |  |
|   | 3. Penn Ave. and S. Braddock Ave.      | 11.Forbes Ave. and Craft Ave.         |  |
|   | 4. Penn Ave. and S. Dallas Ave.        | 12.Bates St. and Blvd of Allies       |  |
|   | 5. Penn Ave. and Fifth Ave.            | 13.Bates St. and Second Ave.          |  |
| _ | 6. Fifth Ave. and Shady Ave.           |                                       |  |
|   | 7. Fifth Ave. and S. Craig St.         |                                       |  |
|   | 8. Fifth Ave. and S. Bellefield Ave.   |                                       |  |
|   |                                        |                                       |  |