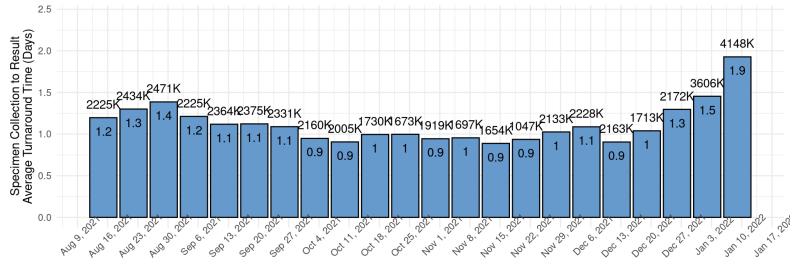

## Average Turnaround Time by weeks, days<sup>1</sup>

Note: In text is the # of PCR tests, in thousands (000s)

#### Week Start Date

- 1. Average turnaround times were determined based on date timestamp data only hour timestamp currently unavailable
  2. Results assigned to week based on specimen result date. Results may be delayed entering CalREDIE production, therefore the metrics retroactively change

Source: CalREDIE ELR messages received in CalREDIE production: "Specimen collected date" and "Result date" are reported by the laboratory via HL7 ELR messages