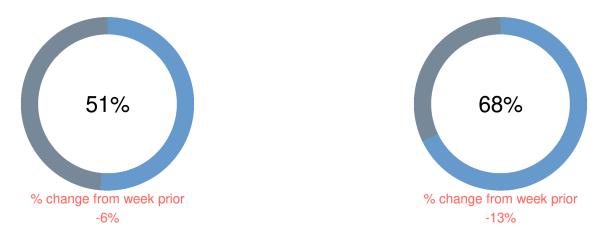

The data source for the analysis is CalREDIE; detailed methodology is included at the end of the document.

Turnaround Time, days<sup>1</sup>: Reporting period of 1/9/2022 - 1/15/2022<sup>2</sup>

Average turnaround time from specimen collection to lab result: 1.9 day

% of results meeting turnaround time of 1 day

% of results meeting turnaround time of 2 days

# Time from specimen collection to lab results (days): Week of 1/9/2022 - 1/15/2022 $^{2}$

| Lab<br>Category <sup>♦</sup> | Location $\phi$                      | Total<br>test<br>count | 1 day,<br>% of<br>results | 2<br>days,<br>% of<br>results | 3 days<br>- 4<br>days, \$\(\phi\)<br>% of<br>results | 5+<br>days,<br>% of<br>results | Total results within 2 days, % of results | Difference<br>in % of<br>results<br>within 2<br>days from<br>prior<br>period | Specimen collection to result average TAT (days) |
|------------------------------|--------------------------------------|------------------------|---------------------------|-------------------------------|------------------------------------------------------|--------------------------------|-------------------------------------------|------------------------------------------------------------------------------|--------------------------------------------------|
|                              | Total                                | 4,147,986              | 51%                       | 17%                           | 25%                                                  | 7%                             | 68%                                       | -13.3%                                                                       | 1.9                                              |
| Commercial                   | Total                                | 2,969,841              | 57%                       | 17%                           | 19%                                                  | 7%                             | 74%                                       | -8.9%                                                                        | 1.8                                              |
| Commercial                   | SummerBio                            | 481,402                | 94%                       | 5%                            | 1%                                                   | 0%                             | 99%                                       | 0.5%                                                                         | <1                                               |
| Commercial                   | Fulgent<br>Genetics                  | 459,343                | 49%                       | 24%                           | 26%                                                  | 1%                             | 73%                                       | -6.9%                                                                        | 1.9                                              |
| Commercial                   | Uncategorized                        | 304,346                | 68%                       | 13%                           | 14%                                                  | 5%                             | 81%                                       | -8.8%                                                                        | 1.2                                              |
| Commercial                   | COVID Clinic                         | 191,597                | 62%                       | 15%                           | 10%                                                  | 13%                            | 77%                                       | -4.6%                                                                        | 2.2                                              |
| Commercial                   | Curative                             | 135,884                | 12%                       | 33%                           | 54%                                                  | 1%                             | 45%                                       | -38.0%                                                                       | 2.5                                              |
| Commercial                   | Labcorp                              | 102,683                | 5%                        | 17%                           | 52%                                                  | 27%                            | 21%                                       | -39.1%                                                                       | 3.7                                              |
| Commercial                   | Quest                                | 101,270                | 18%                       | 34%                           | 41%                                                  | 5%                             | 52%                                       | -8.0%                                                                        | 2.6                                              |
| Commercial                   | Color<br>Genomics                    | 98,042                 | 21%                       | 20%                           | 33%                                                  | 26%                            | 41%                                       | -36.4%                                                                       | 2.9                                              |
| Commercial                   | Avellino                             | 60,592                 | 2%                        | 17%                           | 67%                                                  | 14%                            | 19%                                       | -51.8%                                                                       | 3.4                                              |
| Commercial                   | Flow Health                          | 59,300                 | 99%                       | 0%                            | 1%                                                   | 0%                             | 99%                                       | -0.7%                                                                        | <1                                               |
| Commercial                   | PREDICINE INC.                       | 56,108                 | 100%                      | 0%                            | 0%                                                   | 0%                             | 100%                                      | 0.0%                                                                         | 0                                                |
| Commercial                   | Inspire Health<br>Alliance           | 52,131                 | 46%                       | 45%                           | 7%                                                   | 2%                             | 91%                                       | -5.6%                                                                        | 1.4                                              |
| Commercial                   | Crestview<br>Clinical<br>Laboratory  | 45,080                 | 21%                       | 12%                           | 24%                                                  | 42%                            | 33%                                       | -37.5%                                                                       | 4.5                                              |
| Commercial                   | Helix OpCo                           | 40,805                 | 97%                       | 2%                            | 1%                                                   | 0%                             | 99%                                       | -0.1%                                                                        | <1                                               |
| Commercial                   | MiraDx                               | 40,362                 | 25%                       | 41%                           | 29%                                                  | 6%                             | 66%                                       | -2.0%                                                                        | 2.3                                              |
| Commercial                   | MD Labs                              | 28,743                 | 15%                       | 30%                           | 48%                                                  | 7%                             | 45%                                       | -27.5%                                                                       | 2.8                                              |
| Commercial                   | Quickmed                             | 28,346                 | 75%                       | 24%                           | 1%                                                   | 0%                             | 98%                                       | 6.4%                                                                         | 1.1                                              |
| Commercial                   | Primex<br>Clinical<br>Laboratories   | 25,339                 | 99%                       | 0%                            | 1%                                                   | 0%                             | 99%                                       | -0.7%                                                                        | <1                                               |
| Commercial                   | Brio Clinical                        | 25,100                 | 61%                       | 31%                           | 8%                                                   | 0%                             | 92%                                       | -2.8%                                                                        | 1.1                                              |
| Commercial                   | PMH<br>Laboratory                    | 24,303                 | 28%                       | 38%                           | 32%                                                  | 1%                             | 66%                                       | -16.2%                                                                       | 2.1                                              |
| Commercial                   | Aptitude<br>Clinical<br>Diagnostics  | 21,545                 | 98%                       | 1%                            | 1%                                                   | 0%                             | 99%                                       | -0.7%                                                                        | <1                                               |
| Commercial                   | Genentox<br>Laboratories             | 20,773                 | 16%                       | 9%                            | 6%                                                   | 68%                            | 25%                                       | -14.7%                                                                       | 6.5                                              |
| Commercial                   | Laboratory<br>Services of<br>America | 19,301                 | 0%                        | 47%                           | 39%                                                  | 14%                            | 47%                                       | 3.7%                                                                         | 3                                                |
| Commercial                   | HealthQuest                          | 18.750                 | 37%                       | 12%                           | 18%                                                  | 33%                            | 48%                                       | -5.5%                                                                        | 3.2                                              |