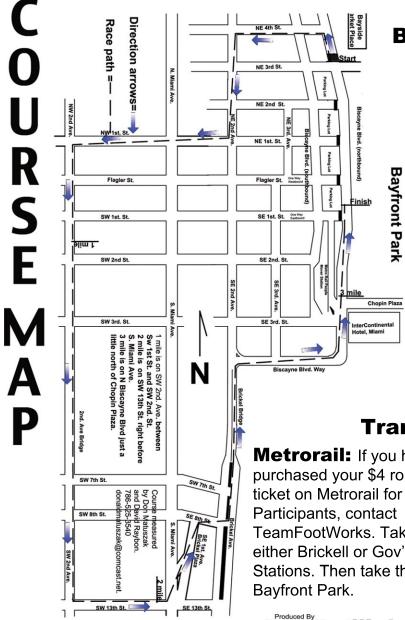

## **Road Closures & Detours**

#### 6:00am to 11:00am:

Northbound Biscayne Blvd routed to Southbound lanes.

#### 8:15am:

Entire course closed to traffic with special attention to Chopin Plaza Patrons.

#### 8:30am:

Race Starts, roads open as last of the walkers pass.

## **Transportation & Parking:**

**Metrorail:** If you haven't already purchased your \$4 round trip ticket on Metrorail for Race Day TeamFootWorks. Take Metrorail to either Brickell or Gov't Center Stations. Then take the Mover to

**TeamFootWorks** teamfootworks.org 305.666.RACE

**Parking:** Park at Bayside Parking Garage on Race morning for \$3 if you are in by 8am and out by noon. Bayside Parking will donate \$1 per car to the Komen Race for the Cure.