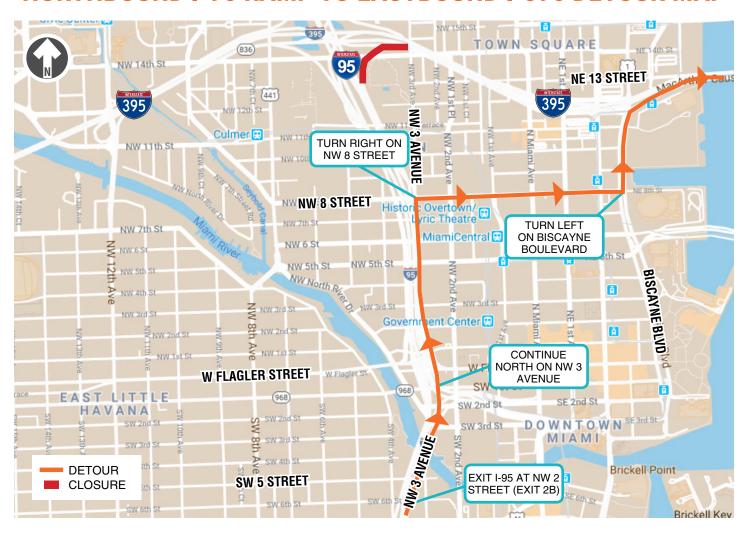

## **NORTHBOUND I-95 RAMP TO EASTBOUND I-395 DETOUR MAP**

## Please note that this schedule may change due to bad weather or other unforeseen conditions.

The work is part of the I-395/SR 836/I-95 Design-Build Project that will reconstruct the I-395 corridor from the SR 836/I-395/I-95 (Midtown) Interchange to the MacArthur Causeway Bridge, including the construction of a Signature Bridge over NE 2 Avenue and Biscayne Boulevard; double-deck SR 836 from west of NW 17 Avenue to the Midtown Interchange and the replacement of the concrete pavement on I-95 from NW 8 Street to NW 29 Street.