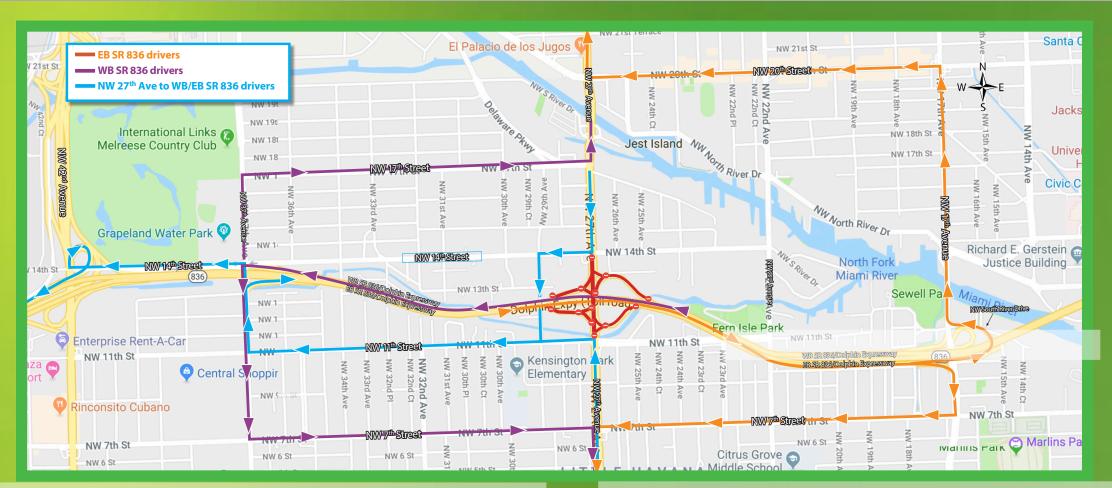

### Detours for eastbound SR 836 drivers

# To access northbound NW 27th Avenue:

- Continue on eastbound SR 836
- Take exit to northbound NW 17<sup>th</sup> Avenue
- Stay left to continue on NW South River Drive
- Turn right onto NW 17<sup>th</sup> Avenue
- Turn left onto NW 20<sup>th</sup> Street to access NW 27<sup>th</sup> Avenue
- Turn right onto NW 27<sup>th</sup> Avenue to continue northbound

### To access southbound NW 27th Avenue:

- Continue on eastbound SR 836
- Take exit to southbound NW 17th Avenue and turn right
- Turn left onto NW 7<sup>th</sup> Street to access NW 27<sup>th</sup> Avenue
- Turn left onto NW 27th Avenue to continue southbound

# **Detours for westbound SR 836 drivers**

# To access northbound NW 27th Avenue:

- Continue on westbound SR 836
- Take exit to NW 37<sup>th</sup> Avenue and turn right
- Turn right onto NW 17th Street
- Turn left onto NW 27<sup>th</sup> Avenue to continue northbound

### To access southbound NW 27th Avenue:

- Continue on westbound SR 836
- Take exit to NW 37<sup>th</sup> Avenue and turn left
- Turn left onto NW 7<sup>th</sup> Street
- Turn right onto NW 27<sup>th</sup> Avenue to continue southbound