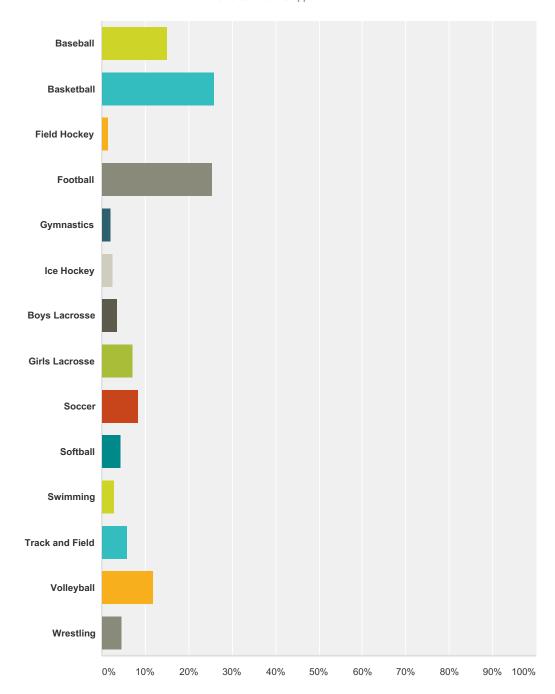

## Q1 What sport did you officiate?

Answered: 278 Skipped: 0

| Answer Choices | Responses |    |
|----------------|-----------|----|
| Baseball       | 15.11%    | 42 |
| Basketball     | 25.90%    | 72 |
| Field Hockey   | 1.44%     | 4  |
| Football       | 25.54%    | 71 |
| Gymnastics     | 2.16%     | 6  |

## Officials' Retention/Renewal Questionnaire - 11/2016

| Ice Hockey             | 2.52%  | 7  |
|------------------------|--------|----|
| Boys Lacrosse          | 3.60%  | 10 |
| Girls Lacrosse         | 7.19%  | 20 |
| Soccer                 | 8.27%  | 23 |
| Softball               | 4.32%  | 12 |
| Swimming               | 2.88%  | 8  |
| Track and Field        | 5.76%  | 16 |
| Volleyball             | 11.87% | 33 |
| Wrestling              | 4.68%  | 13 |
| Total Respondents: 278 |        |    |