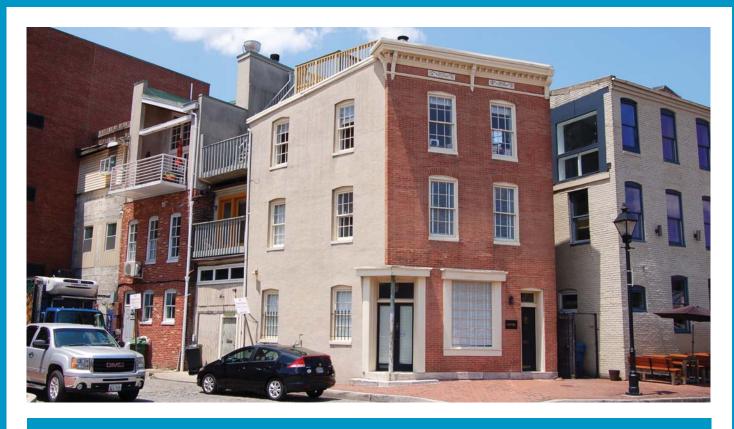

# OFFICE BUILDING FOR SALE IN FELLS POINT WATERFRONT PROPERTY WITH ROOFTOP DECK

# 904 S. Broadway Street - Baltimore, MD 21231

### **Building Information**

Building Size: 1,995 square feet

Lot Size: .02 acres, zoned C-1-E

**Sale Price:** \$575,000

## **Highlights**

Located in the heart of the historic Fells Point neighborhood

Rooftop deck with Harbor views; Many restaurants, bars and hotels in the immediate vicinity

The building was built in 1812 and was originally a steam ship ticket office

Featured as Annie's house in the film Sleepless in Seattle

Three floors with restrooms on each floor, a kitchen and working fire place