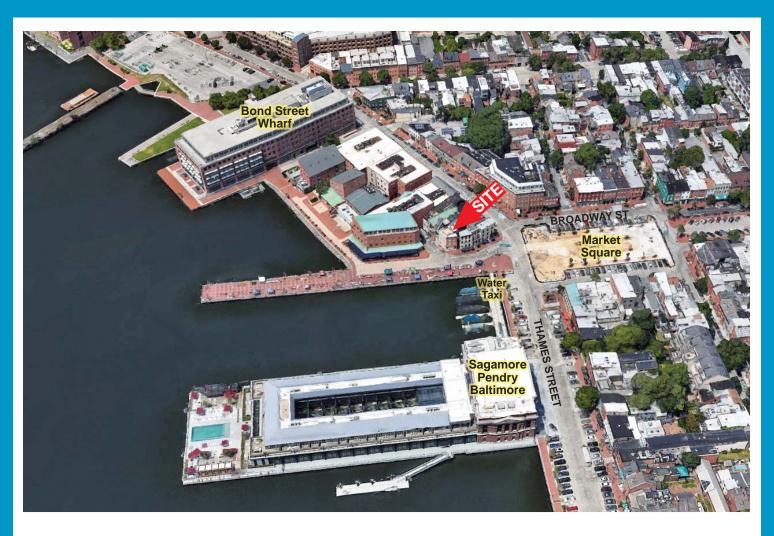

## **Highlights**

Located in the heart of the historic Fells Point neighborhood

Rooftop deck with Harbor views; Many restaurants, bars and hotels in the immediate vicinity

The building was built in 1812 and was originally a steam ship ticket office