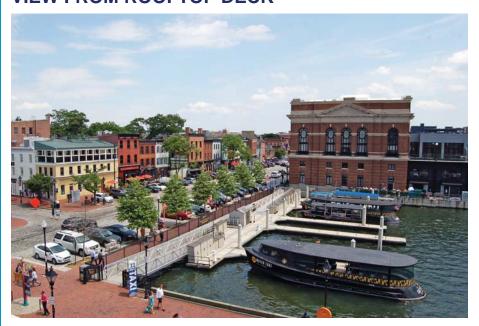

#### **VIEW FROM ROOFTOP DECK**

## **Highlights**

Located in the heart of the historic Fells Point neighborhood

Rooftop deck with Harbor views; Many restaurants, bars and hotels in the immediate vicinity

The building was built in 1812 and was originally a steam ship ticket office